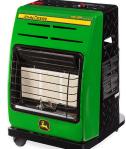

## WINTER 2025

MSRP \$315.00 SPECIAL PRICE **\$275.00** PROPANE RADIANT HEATER HR-18R1 18000BTU

MSRP \$525.00 SPECIAL PRICE \$510.00 KEROSENE FIRED HEATER AC-75 75000BTU

SPECIAL PRICE **\$715.00** KEROSENE FIRED HEATER AC-135 135000BTU