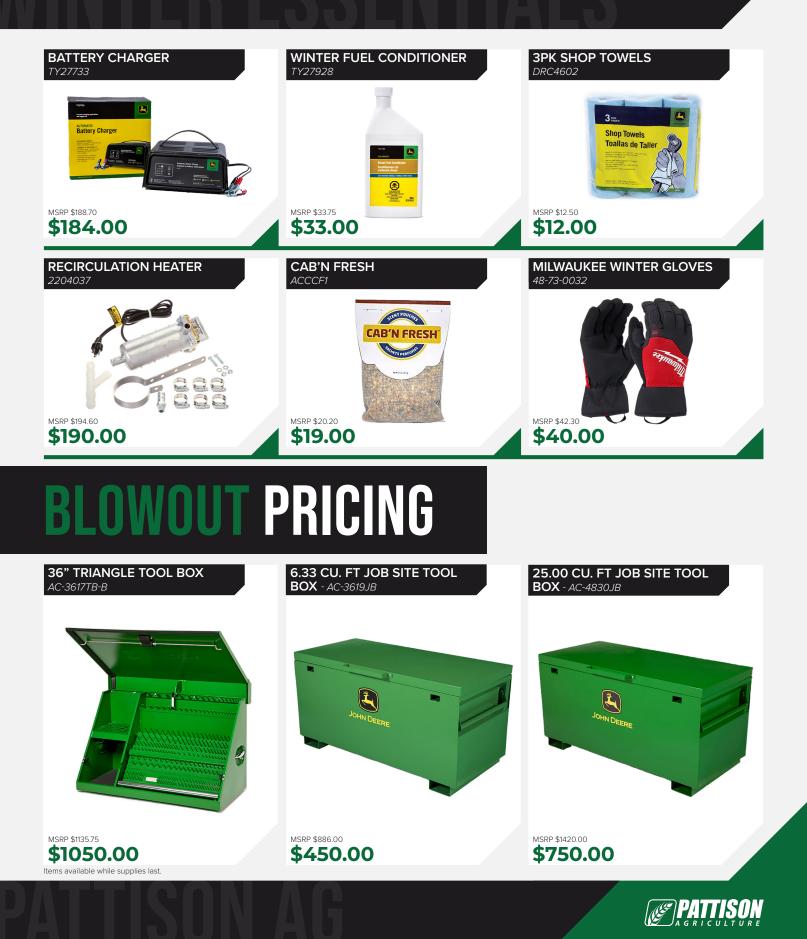

## WINTER 2025

MSRP \$315.00 SPECIAL PRICE **\$275.00** PROPANE RADIANT HEATER HR-18R1 18000BTU

MSRP \$525.00 SPECIAL PRICE \$510.00 KEROSENE FIRED HEATER AC-75 75000BTU

SPECIAL PRICE **\$715.00** KEROSENE FIRED HEATER AC-135 135000BTU

MSRP \$1095.00 SPECIAL PRICE \$899.00 PORTABLE GENERATOR PR-G3600M 3600 WATT

 MSRP \$1531.00
 MSRP \$2220.00

 SPECIAL PRICE \$1395.00
 SPECIAL PRICE

 POWER INVERTER
 POWER INVERTER

 PR-G25001 2500 WATT
 PR-G40001 4000

MSRP \$2220.00 **SPECIAL PRICE \$1950.00 POWER INVERTER** *PR-G4000I 4000 WATT* 