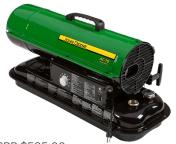

## WINTER 2025

MSRP \$315.00 SPECIAL PRICE **\$275.00** PROPANE RADIANT HEATER HR-18R1 18000BTU

MSRP \$525.00 SPECIAL PRICE \$510.00 KEROSENE FIRED HEATER AC-75 75000BTU

SPECIAL PRICE **\$715.00** KEROSENE FIRED HEATER AC-135 135000BTU