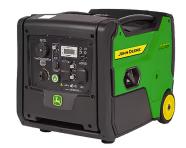

MSRP \$1095.00 SPECIAL PRICE \$899.00 PORTABLE GENERATOR PR-G3600M 3600 WATT

 MSRP \$1531.00
 MSRP \$2220.00

 SPECIAL PRICE \$1395.00
 SPECIAL PRICE

 POWER INVERTER
 POWER INVERTER

 PR-G25001 2500 WATT
 PR-G40001 4000